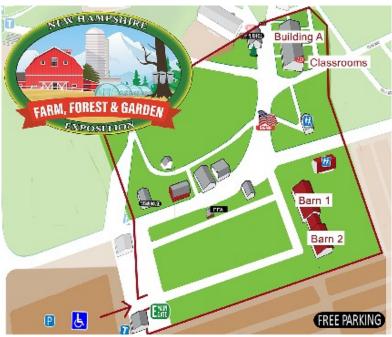

## **BUILDING A**

All Energy Solar American Foods **Bear-Paw Regional Greenways** Beeline Skin Care (Beeline LLC) **Bestway Wildlife Control** Dream Barns and Superior Roofing and Siding **Forest Safety Products** Frazer Insurance Agency, Inc. **Granite State Dairy Promotion** Hannaford Lavender Fields at Pumpkin Blossom Farm LeafFilter Gutter Protection LeafGuard Mt. Dearborn Farm **NH Beekeepers Association** NH Department of Agriculture **NH Insurance Department** NH Made NH Preservation Alliance / NH Division of Historical Resources NH Timberland Owners Association **NH Trappers Association** NH Tree Farm Program NH Wildlife Coalition SavATree Society for the Protection of NH Forests Sunfox Farm, LLC The Big E

# BARN 1

Advanced Life Management BEMER / HEALTH SOLUTIONS IIc

**Co-Operative Insurance Companies Erickson Foundation Solutions** Frost Farm Service. Inc Grid As New, Mud Control Grids **Highland Mountain Farm** Ink Drawings by Gene Matras **Island Pond Spinners** Newpro Home Solutions NH Association of Conservation Districts NH Beef Producers Association NH State Grange **NH** Tourism Northeast Organic Farming Association of NH (NOFA-NH) Sanborn Mills Farm Somero Maple Farm UNH College of Life Sciences and Agriculture & NH Agricultural Experiment Station **UNH** Cooperative Extension UNH Cooperative Extension Forestry & Wildlife **USDA Farm Service Agency USDA Natural Resources Conservation Service** VT/NH Chapter of the American Chestnut Foundation Wolf Rock Construction/Brooks Post & Beam

#### BARN 2

Ag Discovery Zone (Kidzone) Bedrock Gardens Braiders of the Lost Art Guild Capital Construction/Bath Makeover by Capital **Denmarc Exteriors, LLC** Farm Family / American National FARMO (also in FFA Building) Farms & Barns Real Estate, LLC Governors Lilac and Wildflower Commission J & F Farms NH Agriculture in the Classroom NH Division of Parks and Recreation **NH Farm Bureau Federation** NH Fish and Game Department NH Sheep and Wool Growers Association **Nodrog Farms Poulin Grain** Wildlife Heritage Foundation of NH

### OUTSIDE

4-H Foundation of NH Bartlettyarns Carolyn's Creamee Chester Rod and Gun Club 4-H JRAL

**Concord Tractor** FarmArt Tools Farm Credit East ACA First Student Granite State FFA Association Granite State Rural Water Association **Knoxland Equipment** Lindsay Water Conditioning, Inc Mainely Coffee / Mainely Tea Nelson Tractor NH Division of Forests and Lands NH Farm Museum NH Food Bank NH Maple Producers Association Outdoor Pride Landscape & Snow Management **Rescom Exteriors Inc Rock Crest Gardens LLC** Smokin' Tin Roof Sunup Solar The League of Conservation Voters USDA/APHIS/Wildlife Services Wellscroft Fence Systems, LLC What's Forkin Wood-Mizer Northern New England